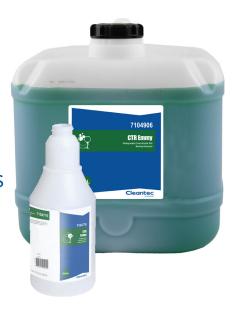

# **CTR Emmy**

Concentrated dish-washing detergent that cuts through grease and food soils, leaving wares sparkling clean. It does not produce a slippery feel on washed items, thus reducing breakages. The added emollient helps prevent dermatitis or skin irritation from frequent use.

## **CTR Emmy**

### Pack Size & Code

 12x750ml
 3036216

 15L
 3065032

 2x5L
 3036213

Scan the QR code below to view the Digital Safety Data Sheet (SDS)

Australia

New Zealand